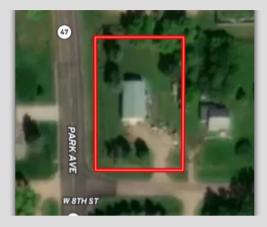

### PROPERTY INFORMATION

326 W 8TH STREET GREGORY, SOUTH DAKOTA

Partial legal description obtained from Gregory County Assessor: LOTS 7-10 LESS HWY BLK 36 OT GREGORY.