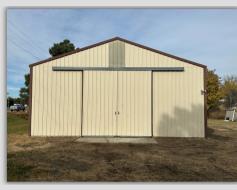

### **Offered at \$89,000**

SITUATED ALONG HIGHWAY 47

1,792 SQ FT BUILDING, MEASURING 56' X 32'

BUILDING COMPLETE WITH CONCRETE FLOORS, 220 POWER, AND PLUMBING FOR WATER & SEWER

PROPERTY COMPRISED OF FOUR SPACIOUS LOTS

#### PROPERTY DESCRIPTION:

Discover a unique opportunity with this property, featuring a 1,792 sq ft building, measuring 56' x 32' on four spacious lots. Situated along Highway 47, this property boasts prime exposure and easy accessibility, making it ideal for anyone looking to invest in a multi-purpose commercial space. This space is perfect for storing your camper, boat, farm equipment or outdoor recreational gear, but its uses go beyond just storage. With its prime location and easy access, it could serve as an ideal shop for an automotive or small machinery repair business, a woodworking or welding shop, or a base for a contracting or landscaping company. Whether you're looking for a location to operate a small business, a personal workshop, or simply extra storage space, this property has the versatility to accommodate.