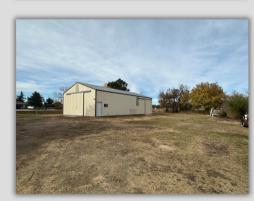

### **Offered at \$89,000**

SITUATED ALONG HIGHWAY 47

1,792 SQ FT BUILDING, MEASURING 56' X 32'

BUILDING COMPLETE WITH CONCRETE FLOORS, 220 POWER, AND PLUMBING FOR WATER & SEWER

PROPERTY COMPRISED OF FOUR SPACIOUS LOTS

#### PROPERTY DESCRIPTION:

Discover a unique opportunity with this property, featuring a 1,792 sq ft building, measuring 56' x 32' on four spacious lots. Situated along Highway 47, this property boasts prime exposure and easy accessibility, making it ideal for anyone looking to invest in a multi-purpose commercial space. This space is perfect for storing your camper, boat, farm equipment or outdoor recreational gear, but its uses go beyond just storage. With its prime location and easy access, it could serve as an ideal shop for an automotive or small machinery repair business, a woodworking or welding shop, or a base for a contracting or landscaping company. Whether you're looking for a location to operate a small business, a personal workshop, or simply extra storage space, this property has the versatility to accommodate.