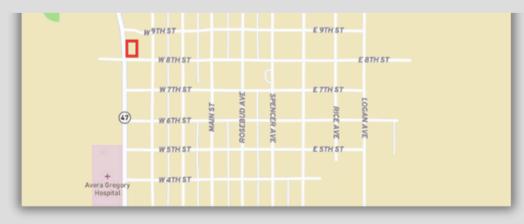

# PROPERTY FOR SALE

326 W 8TH STREET GREGORY, SOUTH DAKOTA

For more information, contact:

KYLE CONNOT LAND SALES AGENT (402) 340-0493

### PROPERTY INFORMATION

326 W 8TH STREET GREGORY, SOUTH DAKOTA

Partial legal description obtained from Gregory County Assessor: LOTS 7-10 LESS HWY BLK 36 OT GREGORY.