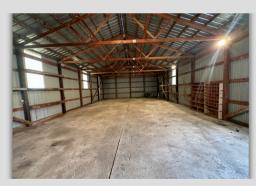

### **Offered at \$89,000**

SITUATED ALONG HIGHWAY 47

1,792 SQ FT BUILDING, MEASURING 56' X 32'

BUILDING COMPLETE WITH CONCRETE FLOORS, 220 POWER, AND PLUMBING FOR WATER & SEWER

PROPERTY COMPRISED OF FOUR SPACIOUS LOTS

#### PROPERTY DESCRIPTION:

Discover a unique opportunity with this property, featuring a 1,792 sq ft building, measuring 56' x 32' on four spacious lots. Situated along Highway 47, this property boasts prime exposure and easy accessibility, making it ideal for anyone looking to invest in a multi-purpose commercial space. This space is perfect for storing your camper, boat, farm equipment or outdoor recreational gear, but its uses go beyond just storage. With its prime location and easy access, it could serve as an ideal shop for an automotive or small machinery repair business, a woodworking or welding shop, or a base for a contracting or landscaping company. Whether you're looking for a location to operate a small business, a personal workshop, or simply extra storage space, this property has the versatility to accommodate.