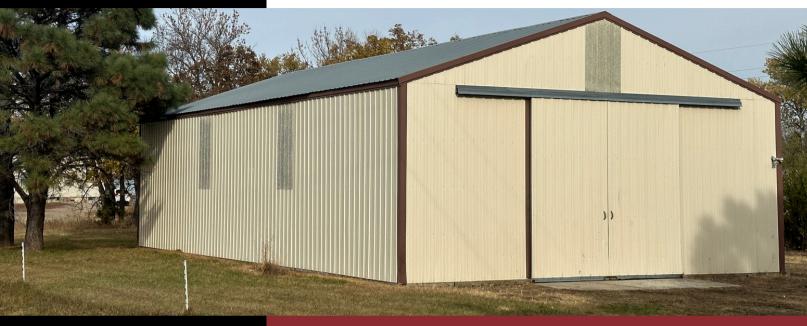

### **Offered at \$89,000**

SITUATED ALONG HIGHWAY 47

1,792 SQ FT BUILDING, MEASURING 56' X 32'

BUILDING COMPLETE WITH CONCRETE FLOORS, 220 POWER, AND PLUMBING FOR WATER & SEWER

PROPERTY COMPRISED OF FOUR SPACIOUS LOTS

#### PROPERTY DESCRIPTION:

Discover a unique opportunity with this property, featuring a 1,792 sq ft building, measuring 56' x 32' on four spacious lots. Situated along Highway 47, this property boasts prime exposure and easy accessibility, making it ideal for anyone looking to invest in a multi-purpose commercial space. This space is perfect for storing your camper, boat, farm equipment or outdoor recreational gear, but its uses go beyond just storage. With its prime location and easy access, it could serve as an ideal shop for an automotive or small machinery repair business, a woodworking or welding shop, or a base for a contracting or landscaping company. Whether you're looking for a location to operate a small business, a personal workshop, or simply extra storage space, this property has the versatility to accommodate.