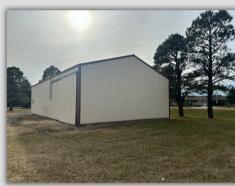

### **Offered at \$89,000**

SITUATED ALONG HIGHWAY 47

1,792 SQ FT BUILDING, MEASURING 56' X 32'

BUILDING COMPLETE WITH CONCRETE FLOORS, 220 POWER, AND PLUMBING FOR WATER & SEWER

PROPERTY COMPRISED OF FOUR SPACIOUS LOTS

#### PROPERTY DESCRIPTION:

Discover a unique opportunity with this property, featuring a 1,792 sq ft building, measuring 56' x 32' on four spacious lots. Situated along Highway 47, this property boasts prime exposure and easy accessibility, making it ideal for anyone looking to invest in a multi-purpose commercial space. This space is perfect for storing your camper, boat, farm equipment or outdoor recreational gear, but its uses go beyond just storage. With its prime location and easy access, it could serve as an ideal shop for an automotive or small machinery repair business, a woodworking or welding shop, or a base for a contracting or landscaping company. Whether you're looking for a location to operate a small business, a personal workshop, or simply extra storage space, this property has the versatility to accommodate.