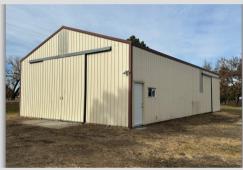

### **Offered at \$89,000**

SITUATED ALONG HIGHWAY 47

1,792 SQ FT BUILDING, MEASURING 56' X 32'

BUILDING COMPLETE WITH CONCRETE FLOORS, 220 POWER, AND PLUMBING FOR WATER & SEWER

PROPERTY COMPRISED OF FOUR SPACIOUS LOTS

#### PROPERTY DESCRIPTION:

Discover a unique opportunity with this property, featuring a 1,792 sq ft building, measuring 56' x 32' on four spacious lots. Situated along Highway 47, this property boasts prime exposure and easy accessibility, making it ideal for anyone looking to invest in a multi-purpose commercial space. This space is perfect for storing your camper, boat, farm equipment or outdoor recreational gear, but its uses go beyond just storage. With its prime location and easy access, it could serve as an ideal shop for an automotive or small machinery repair business, a woodworking or welding shop, or a base for a contracting or landscaping company. Whether you're looking for a location to operate a small business, a personal workshop, or simply extra storage space, this property has the versatility to accommodate.